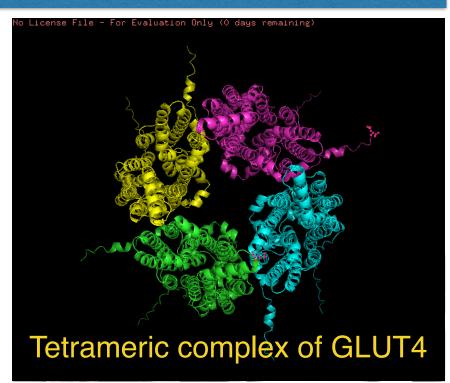

## Al-Based Prediction of Higher-Order Structures of Biomolecules and Gene Transfer Experiments: Research on Diabetes

- 1 Al-Driven Structural Simulation of Biomolecular Complex Assembly.
- **©** Experimental Monitoring of Protein Complex Formation via Gene Transfection in Cultured Cells.