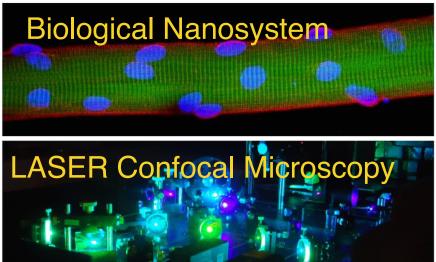

## Al-Based Prediction of Higher-Order Structures of Biomolecules and Gene Transfer Experiments: Research on Diabetes

- 1 Al-Driven Structural Simulation of Biomolecular Complex Assembly.
- **©** Experimental Monitoring of Protein Complex Formation via Gene Transfection in Cultured Cells.