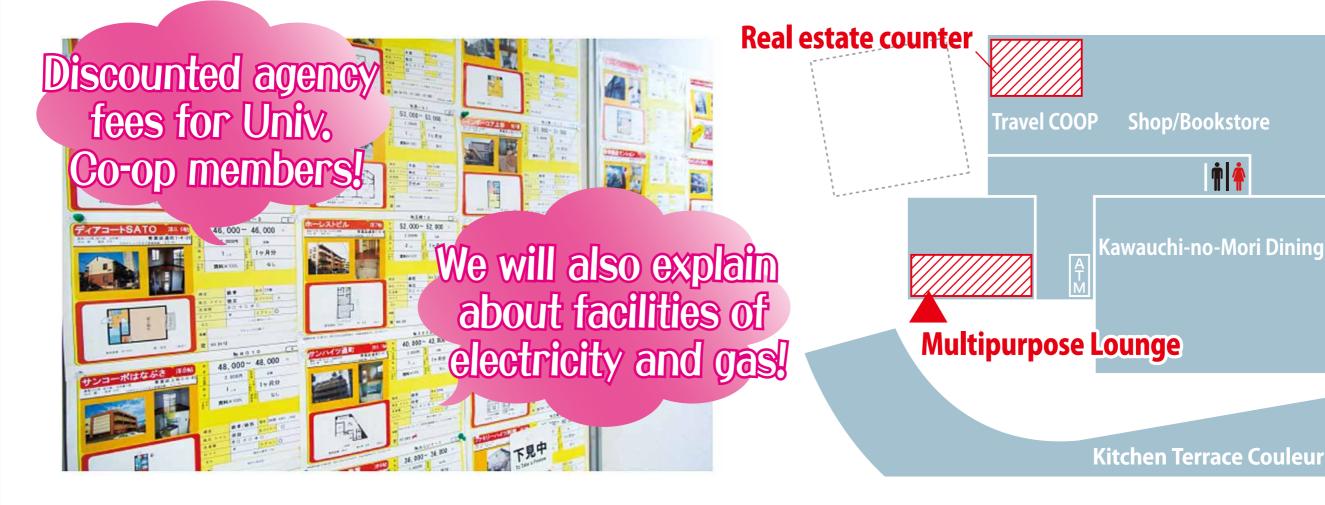

## July 1st (Wed.)-September 16th (Wed.)

Closed weekends/holidays \*Closed August 13th-16th.

■July: Real estate counter

Hours: (Acceptance of the preliminary inspection until 14:00)

10:30~15:00

August and September: **Multipurpose Lounge** 

(Acceptance of the preliminary inspection until 15:30) **Hours**:

10:30~17:00

- \* We have many properties for the students moving out of domitories or apartments.
- \* You can inquire at the Univ. Co-op. Real Estate Center located in the Kawauchi Kita Campus Welfare Facilities at any time (not just the dates shown above).
- To prevent the spread of COVID-19, please make an appointment.
- Please wear a mask when you come.