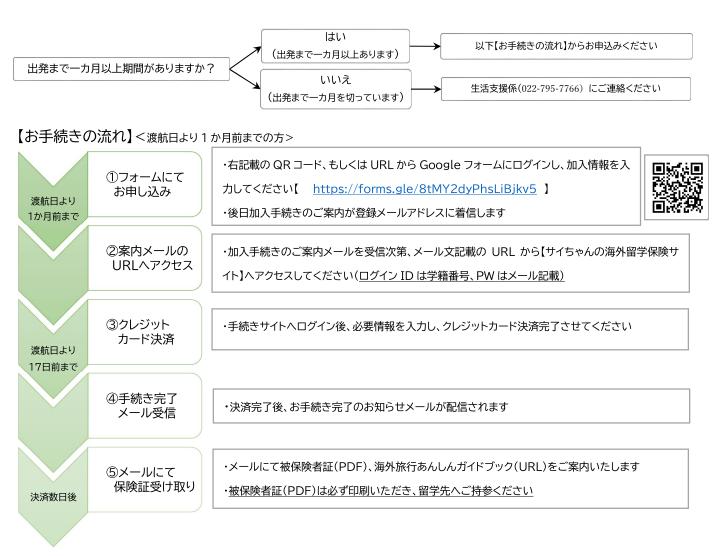

# 付帯海学加入手続きの流れ

### 【注意事項】

(1)付帯海学は学研災に加入している学生が加入できる保険となります。未加入の方に関しましては生活支援係までご連絡ください。

(2)加入対象となる海外渡航は、本学が承認した派遣留学(例:交換留学、語学研修、学会参加等)となります。

レジャー目的やプライベートでの海外渡航は加入できません。教育研究を目的とした海外渡航に限ります。

- (3)保険料の振込が確認できない場合は、生活支援係から催促の連絡をします。
- (4) 渡航期間の変更等に伴い、保険の補償内容が変更する場合は、取扱代理店へ連絡願います。
- (5)保険の内容について、不明な点がある場合は取扱代理店に直接問い合わせください。
- (6)緊急時の連絡先の方には、大学または取扱代理店から連絡する場合がありますので、出発前に連絡先の方へお伝えください。