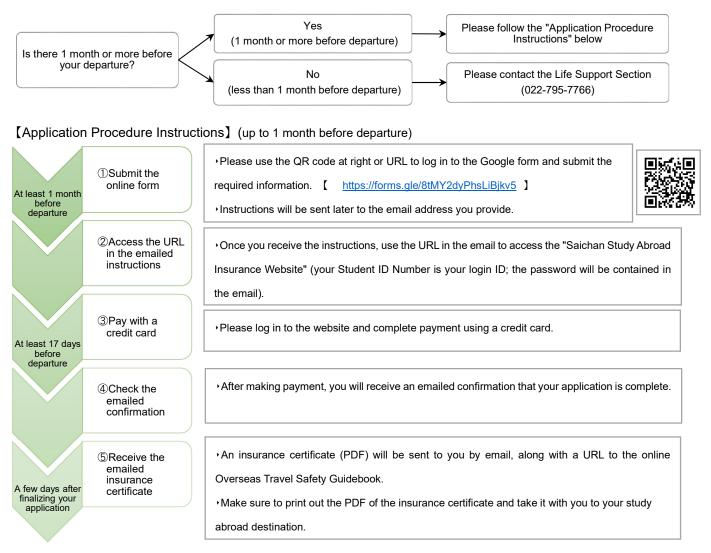

# Instructions for Futai Kaigaku Application Procedures

### [Notes]

- (1) Only students who are enrolled in Personal Accident Insurance (hereafter, Gakkensai) can enroll in Study Abroad Insurance Coupled with Gakkensai (hereafter, Futai Kaigaku). If you are not enrolled in Gakkensai, please contact the Life Support Section.
- (2) Only overseas travel approved by Tohoku University (e.g. travel for exchange programs, language study, academic conferences, etc.) are covered by Futai Kaigaku.
  - It does not cover travel for leisure or private reasons. Coverage is limited to travel for educational or research purposes.
- (3) The Life Support Section will contact you if receipt of payment for the insurance premium cannot be verified.
- (4) If you need to adjust the period of your overseas stay or the details of the coverage, please contact the insurance agency.
- (5) If you have any questions about this insurance, please directly inquire with the insurance agency.
- (6) Please notify the person you entered as your emergency contact that the university or insurance agency may contact them.